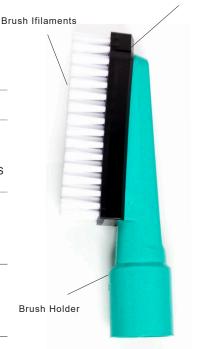

| Part                                          | Material | Surface resistivity [Ω]           | Conforms                                                                                                                                                      |
|-----------------------------------------------|----------|-----------------------------------|---------------------------------------------------------------------------------------------------------------------------------------------------------------|
| Brush holder<br>Kåpa<br>Bürstenhalterung      | PP       | 10 <sup>2</sup> - 10 <sup>5</sup> | Regulation (EC) No. 1935/2004<br>Regulation (EC) No. 10/2011<br>Regulation (EC) No. 2023/2006<br>FDA Regulation 21CFR177.1520 GRAS                            |
| Brush insert<br>Borstinsats<br>Bürsteneinsatz | PE-UHMW  | <10 <sup>9</sup>                  | Regulation (EC) No. 1935/2004<br>Regulation (EC) No. 10/2011<br>FDA Regulation 21CFR177.1520<br>FDA Regulation 21CFR178.3297                                  |
| Brush filaments<br>Borststrån<br>Bürstenhaare | PA6.6    | -                                 | Regulation (EC) No. 1935/2004<br>Regulation (EC) No. 10/2011<br>Regulation (EC) No. 2023/2006<br>FDA Regulation 21CFR177.1500<br>FDA Regulation 21CFR178.3297 |

#### **Brush Holder**

- Part no 77001-01
- Part no 77001-02
- Part no 77001-03
- Part no 77001-04
- Part no 77001-05

#### **Brush Insert**

- Part no 77901
- Part no 77902
- Part no 77007 (soft)
- Part no 77008 (soft)

**Brush Insert** 